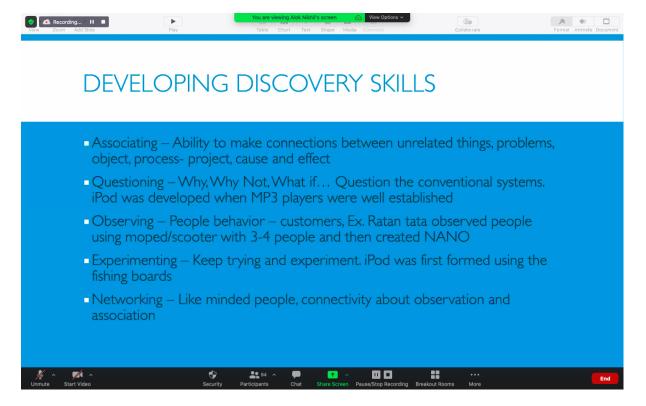

He talked about developing discovery skills. He gave live examples and illustrated how various have come in the market merely by following this path. He asked to associate themselves and have ability to make connections between unrelated things, problems, object and various processes. Questioning skill is also considered to be important, specifically questioning the conventional systems. Further is also mentioned that observing, experimenting and networking skills are very helpful in developing an entrepreneurship.